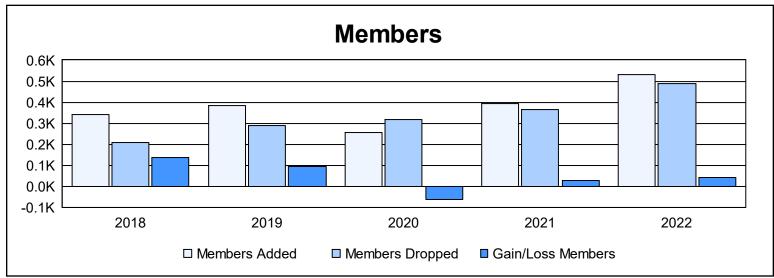

District M 2 As of June 2022 Cumulative

| Year      | New<br>Clubs | Dropped<br>Clubs | Gain/<br>Loss<br>Clubs | New<br>Members | Charter<br>Members | Reinstate<br>Members | Transfer<br>Members | Total<br>Member<br>Added | Total<br>Members<br>Dropped | Gain/<br>Loss<br>Members |
|-----------|--------------|------------------|------------------------|----------------|--------------------|----------------------|---------------------|--------------------------|-----------------------------|--------------------------|
| 2017-2018 | 2            | 0                | 2                      | 266            | 67                 | 7                    | 1                   | 341                      | 206                         | 135                      |
| 2018-2019 | 7            | 1                | 6                      | 152            | 203                | 22                   | 6                   | 383                      | 287                         | 96                       |
| 2019-2020 | 1            | 3                | -2                     | 201            | 44                 | 5                    | 4                   | 254                      | 317                         | -63                      |
| 2020-2021 | 6            | 4                | 2                      | 225            | 141                | 20                   | 6                   | 392                      | 364                         | 28                       |
| 2021-2022 | 7            | 9                | -2                     | 302            | 208                | 18                   | 3                   | 531                      | 489                         | 42                       |
| Average   | 5            | 3                | 1                      | 229            | 133                | 14                   | 4                   | 380                      | 333                         | 48                       |