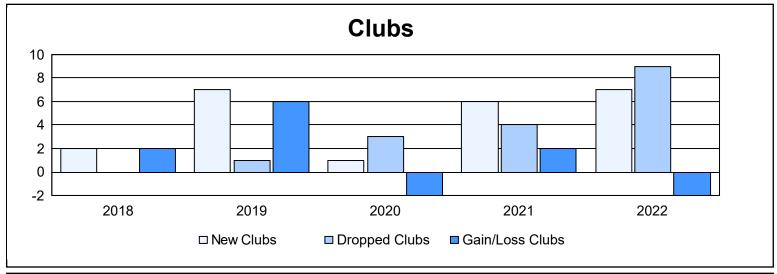

District M 2 As of June 2022 Cumulative

| Year      | New<br>Clubs | Dropped<br>Clubs | Gain/<br>Loss<br>Clubs | New<br>Members | Charter<br>Members | Reinstate<br>Members | Transfer<br>Members | Total<br>Member<br>Added | Total<br>Members<br>Dropped | Gain/<br>Loss<br>Members |
|-----------|--------------|------------------|------------------------|----------------|--------------------|----------------------|---------------------|--------------------------|-----------------------------|--------------------------|
| 2017-2018 | 2            | 0                | 2                      | 266            | 67                 | 7                    | 1                   | 341                      | 206                         | 135                      |
| 2018-2019 | 7            | 1                | 6                      | 152            | 203                | 22                   | 6                   | 383                      | 287                         | 96                       |
| 2019-2020 | 1            | 3                | -2                     | 201            | 44                 | 5                    | 4                   | 254                      | 317                         | -63                      |
| 2020-2021 | 6            | 4                | 2                      | 225            | 141                | 20                   | 6                   | 392                      | 364                         | 28                       |
| 2021-2022 | 7            | 9                | -2                     | 302            | 208                | 18                   | 3                   | 531                      | 489                         | 42                       |
| Average   | 5            | 3                | 1                      | 229            | 133                | 14                   | 4                   | 380                      | 333                         | 48                       |